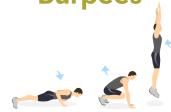

### **Planks**



30 sec Hold 30 sec Rest Repeat X 3

# HCM WELLNESS CENTER

NEIGHBORHOOD FIT TRAIL

### **Jumping Jacks**



30 sec Active 30 sec Rest Repeat X 3

## Lunges



20 alternating lunges within 3 minutes L+R=1 lunge

### **PLEASE READ**

I understand that it is my responsibility to consult with a physician prior to and regarding my participation in an exercise/fitness activity. Please comply with CDC guidelines for social distancing. Please consider wearing gloves to protect your hands.

### **Burpees**



20 Burpees within 3 minutes

### Step Ups (up on the curb)



30 sec Active 30 sec Rest Repeat X 3 Step up Step down alternating lead leg

### Squats



20 Squats within 3 minutes

# **Curb Dips**



20 Curb Dips within 3 minutes

### **High Knees**



30 sec Active 30 sec Rest Repeat X 3 Quickly pull knees up

### **Mountain Climbers**



20 alternating lunges within 3 minutes L+R=1 lunge

### **Push Ups**



20 Push ups within 3 minutes