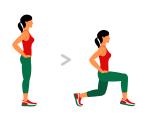

### **Planks**



30 sec Hold 30 sec Rest Repeat X 3

# HCM WELLNESS CENTER

NEIGHBORHOOD FIT TRAIL

### **Jumping Jacks**



30 sec Active 30 sec Rest Repeat X 3

## Lunges



20 alternating lunges within 3 minutes L+R=1 lunge

### **PLEASE READ**

I understand that it is my responsibility to consult with a physician prior to and regarding my participation in an exercise/fitness activity. Please comply with CDC guidelines for social distancing. Please consider wearing gloves to protect your hands.

### **Burpees**



20 Burpees within 3 minutes

### Step Ups (up on the curb)



30 sec Active 30 sec Rest Repeat X 3 Step up Step down alternating lead leg

### Squats



20 Squats within 3 minutes

# **Curb Dips**



20 Curb Dips within 3 minutes

### **High Knees**



30 sec Active 30 sec Rest Repeat X 3 Quickly pull knees up

### **Mountain Climbers**



20 alternating lunges within 3 minutes L+R=1 lunge

### **Push Ups**



20 Push ups within 3 minutes