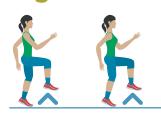

### **Planks**



30 sec Hold 30 sec Rest Repeat X 3

# HCM WELLNESS CENTER

NEIGHBORHOOD FIT TRAIL

### **Jumping Jacks**



30 sec Active 30 sec Rest Repeat X 3

## Lunges



20 alternating lunges within 3 minutes L+R=1 lunge

### **PLEASE READ**

I understand that it is my responsibility to consult with a physician prior to and regarding my participation in an exercise/fitness activity. Please comply with CDC guidelines for social distancing. Please consider wearing gloves to protect your hands.

### **Burpees**



20 Burpees within 3 minutes

### Step Ups (up on the curb)



30 sec Active 30 sec Rest Repeat X 3 Step up Step down alternating lead leg

### Squats



20 Squats within 3 minutes

# **Curb Dips**



20 Curb Dips within 3 minutes

### **High Knees**



30 sec Active 30 sec Rest Repeat X 3 Quickly pull knees up

### **Mountain Climbers**



20 alternating lunges within 3 minutes L+R=1 lunge

### **Push Ups**



20 Push ups within 3 minutes