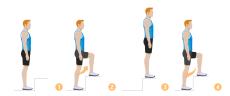

### **Planks**



30 sec Hold 30 sec Rest Repeat X 3

# HCM WELLNESS CENTER

NEIGHBORHOOD FIT TRAIL

### **Jumping Jacks**



30 sec Active 30 sec Rest Repeat X 3

## Lunges



20 alternating lunges within 3 minutes L+R=1 lunge

### **PLEASE READ**

I understand that it is my responsibility to consult with a physician prior to and regarding my participation in an exercise/fitness activity. Please comply with CDC guidelines for social distancing. Please consider wearing gloves to protect your hands.

### **Burpees**



20 Burpees within 3 minutes

### Step Ups (up on the curb)



30 sec Active 30 sec Rest Repeat X 3 Step up Step down alternating lead leg

### Squats



20 Squats within 3 minutes

# **Curb Dips**



20 Curb Dips within 3 minutes

### **High Knees**



30 sec Active 30 sec Rest Repeat X 3 Quickly pull knees up

### **Mountain Climbers**



20 alternating lunges within 3 minutes L+R=1 lunge

### **Push Ups**



20 Push ups within 3 minutes